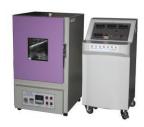

#### **TERMAL TEST**

assessing cell and battery seal integrity and internal electrical connections; conducted using rap and extreme temperature changes