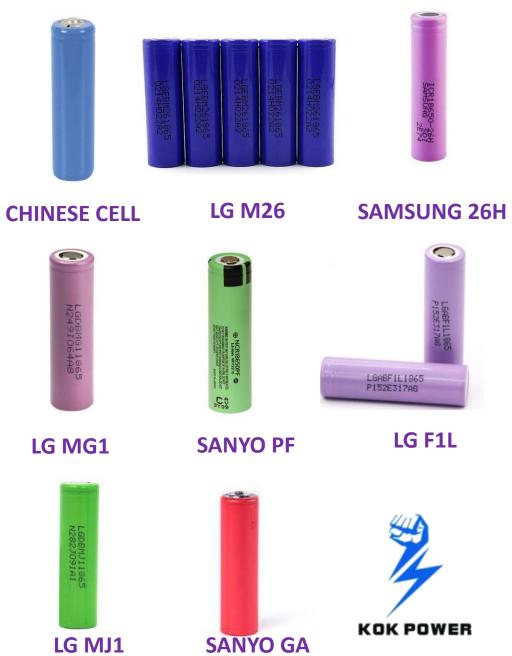

## **CELS INSIDE**

| CAPACITY | BRAND &MODEL        |  |
|----------|---------------------|--|
| 2200mAh  | CHINESE CELL        |  |
| 2600mAh  | CHINESE CELL        |  |
|          | LG M26              |  |
|          | SAMSUNG 26H         |  |
| 2900mAh  | LG MG1              |  |
|          | SANYO(PANASONIC) PF |  |
| 3350mAh  | LG F1L              |  |
| 3500mAh  | LG MJ1              |  |
|          | SANYO(PANASONIC) GA |  |
| www.kokp | ower.com            |  |