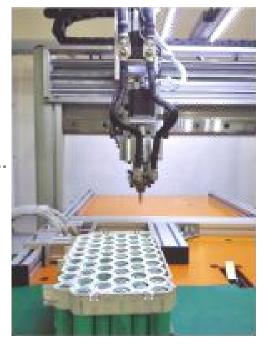

# KOK POWER BATTERY ASSEMBLY FLOW

**MUTIL-CHANNAL** 

18650 SELECTOR

1

**CELL SELECTION&GROUP** 

select and group the cells according to voltage, capaicty, inner resistance

2

**CELL INSULATION PROCESSING** 

apply insulaiton pad to the polarities of the cells

3

FIX CELLS IN BATTERY HOLDERS /GLUE CELLS

www.kokpower.com

TAILOR-MADE WELDING POSITION TOOL

www.kokpower.com

BATTERY AGING TEST

www.kokpower.com