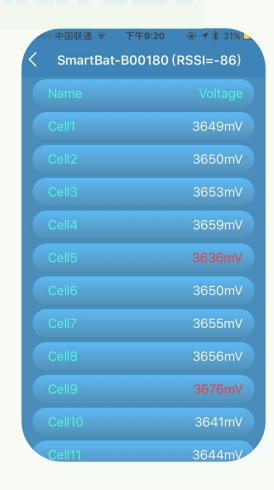

# **E-bike Battery Packs with Smart BMS**

Support Bluetooth 4.0

- Communication range covering 10m
- Selective gauge IC to detect total voltage of the battery pack or voltage of each series
- Real-time remote monitoring static and dynamic status of battery parkw. kokpower.com