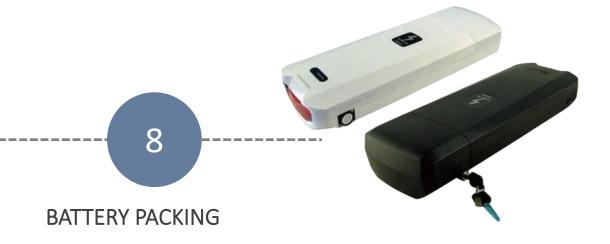

# **E-bike Battery Packs with Smart BMS**

Support Bluetooth 4.0

- Communication range covering 10m
- Selective gauge IC to detect total voltage of the battery pack or voltage of each series
- Real-time remote monitoring static and dynamic status of battery parkw. kokpower.com