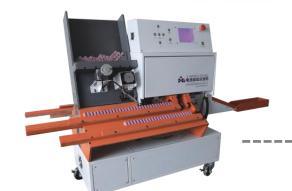

# KOK POWER BATTERY ASSEMBLY FLOW

**MUTIL-CHANNAL** 

18650 SELECTOR

1

**CELL SELECTION&GROUP** 

select and group the cells according to voltage, capaicty, inner resistance

2

**CELL INSULATION PROCESSING** 