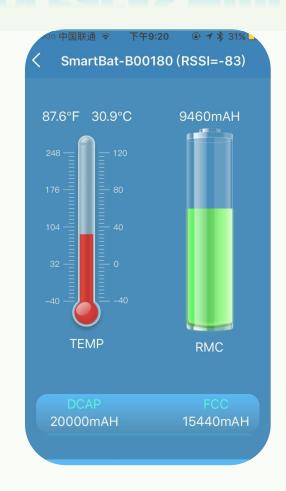

# **E-bike Battery Packs with Smart BMS**

Support Bluetooth 4.0

- Communication range covering 10m
- Selective gauge IC to detect total voltage of the battery pack or voltage of each series
- Real-time remote monitoring static and dynamic status of battery parkw. kokpower.com