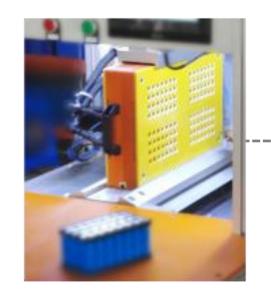

# KOK POWER BATTERY ASSEMBLY FLOW

**MUTIL-CHANNAL** 

18650 SELECTOR

1

**CELL SELECTION&GROUP** 

select and group the cells according to voltage, capaicty, inner resistance

2

**CELL INSULATION PROCESSING** 

apply insulaiton pad to the polarities of the cells

3

FIX CELLS IN BATTERY HOLDERS /GLUE CELLS

www.kokpower.com

TAILOR-MADE WELDING POSITION TOOL

www.kokpower.com

BATTERY AGING TEST

www.kokpower.com