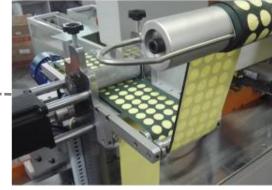

# KOK POWER BATTERY ASSEMBLY FLOW

**MUTIL-CHANNAL** 

18650 SELECTOR

1

**CELL SELECTION&GROUP** 

select and group the cells according to voltage, capaicty, inner resistance

2

**CELL INSULATION PROCESSING** 

apply insulaiton pad to the polarities of the cells

3

FIX CELLS IN BATTERY HOLDERS /GLUE CELLS

www.kokpower.com

TAILOR-MADE WELDING POSITION TOOL

www.kokpower.com

BATTERY AGING TEST

www.kokpower.com