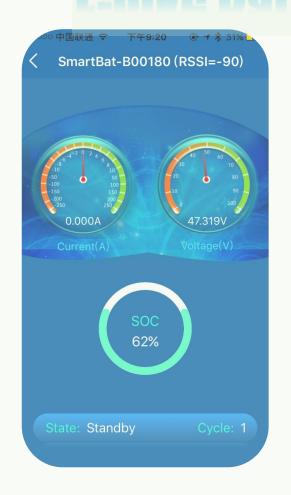

# **E-bike Battery Packs with Smart BMS**

Support Bluetooth 4.0

- Communication range covering 10m
- Selective gauge IC to detect total voltage of the battery pack or voltage of each series
- Real-time remote monitoring static and dynamic status of battery parkw. kokpower.com