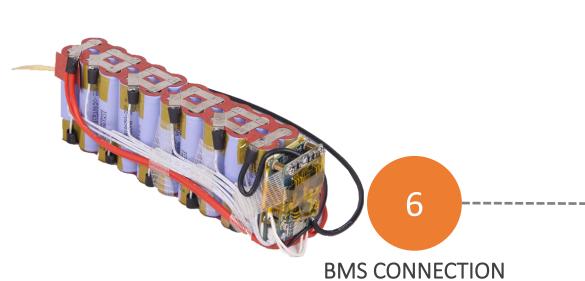

# KOK POWER BATTERY ASSEMBLY FLOW

**MUTIL-CHANNAL** 

18650 SELECTOR

1

**CELL SELECTION&GROUP** 

select and group the cells according to voltage, capaicty, inner resistance

2

**CELL INSULATION PROCESSING** 

apply insulaiton pad to the polarities of the cells

3

FIX CELLS IN BATTERY HOLDERS /GLUE CELLS

www.kokpower.com

TAILOR-MADE WELDING POSITION TOOL

www.kokpower.com

BATTERY AGING TEST

www.kokpower.com