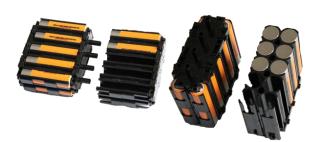

# KOK POWER BATTERY ASSEMBLY FLOW

**MUTIL-CHANNAL** 

18650 SELECTOR

1

**CELL SELECTION&GROUP** 

select and group the cells according to voltage, capaicty, inner resistance

2

**CELL INSULATION PROCESSING** 