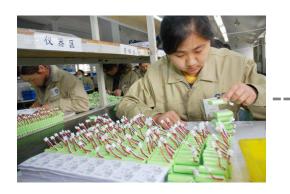

# KOK POWER BATTERY ASSEMBLY FLOW

**MUTIL-CHANNAL** 

18650 SELECTOR

1

**CELL SELECTION&GROUP** 

select and group the cells according to voltage, capaicty, inner resistance

2

**CELL INSULATION PROCESSING** 

apply insulaiton pad to the polarities of the cells

3

FIX CELLS IN BATTERY HOLDERS /GLUE CELLS

www.kokpower.com

TAILOR-MADE WELDING POSITION TOOL

www.kokpower.com

BATTERY AGING TEST

www.kokpower.com